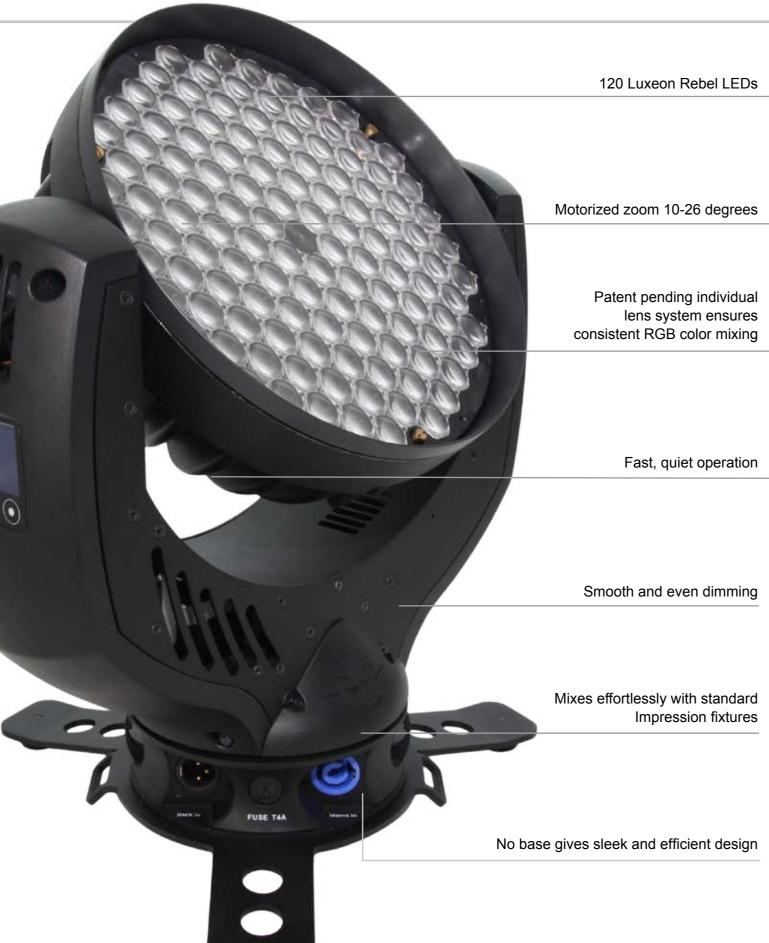

#### **Lighting System**

Additive Color mixing LED Type 120 Luxeon Rebel High - Power - LEDs

Lifetime 50.000h

The key, lighting designers told us, was not to lose any of the cool features from the original, including the design with no base unit, the smooth dimming, the even colour mixing, and the speed of operation. We've worked hard to achieve this goal and we think that you will like the results too.

LED fixtures as a true professional light source have now been well and truly proved and the Impression Zoom takes the use and application of LED to another new level.

42 green LEDs, 36 blue LEDs, 42 red LEDs, wavelength optimized for a maximum presentable color space.

Zoomable optical system with 10° to 26° light distribution ang le

Strobe – Effect with variable speed between 1 – 15 flashes per

#### Weights and Measures

Length: 340mm Height: 370mm Width: 145mm Weight: 8 kg