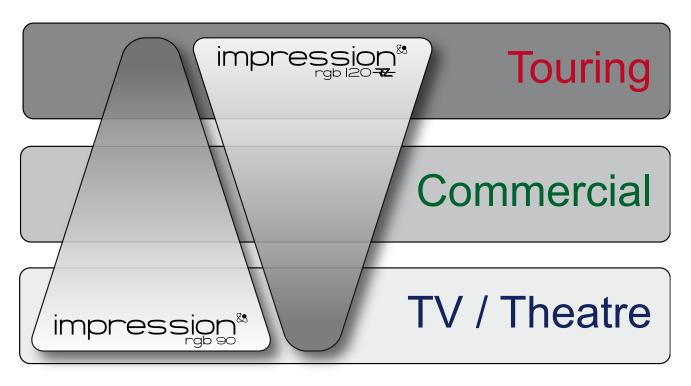

## Applications - we let the customer decide

#### **Feature matrix**

|          | impression 90                                                                                   | Impression 120 RZ           |
|----------|-------------------------------------------------------------------------------------------------|-----------------------------|
| Туре     | Wash Moving Head – no base                                                                      |                             |
| LED      | 90 Luxeon K2                                                                                    | 120 Luxeon Rebel            |
| Optics   | 10 degree lens<br>25 degree lens<br>40 degree lens                                              | Motorized zoom 10-26 degree |
| Power    | 350 VA                                                                                          |                             |
| Weight   | 7.5 kg                                                                                          | 8 kg                        |
| Versions | RGB White: Cold/Cold/Warm White: Cold/Warm/Warm White: Cold/Cold/Amber Ice blue: Cold/Cold/Blue | RGB                         |